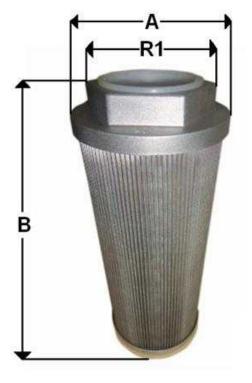

Filters  $\label{eq:metallic} \text{Metallic suction filter 149 } \mu$ 

Page: 1/1

**Materials:** -steel cap/ support tube -aluminium die cast nut

Max. temperature: 80°C

| Part nº    | R1        | Max. flow (I/min) | Α   | В   |
|------------|-----------|-------------------|-----|-----|
|            |           |                   |     |     |
| FITS10T149 | 3/8" BSP  | 12                | 46  | 90  |
| FITS11T149 | 1/2" BSP  | 20                | 46  | 105 |
| FITS20T149 | 3/4" BSP  | 28                | 64  | 109 |
| FITS21T149 | 1" BSP    | 40                | 64  | 139 |
| FITS31T149 | 1"1/4 BSP | 60                | 86  | 139 |
| FITS32T149 | 1"1/2 BSP | 80                | 86  | 168 |
| FITS33T149 | 1"1/2 BSP | 120               | 86  | 200 |
| FITS34T149 | 2" BSP    | 160               | 100 | 235 |
| FITS35T149 | 2" BSP    | 200               | 100 | 260 |
| FITS42T149 | 2"1/2 BSP | 300               | 150 | 211 |
| FITS43T149 | 3" BSP    | 400               | 150 | 272 |