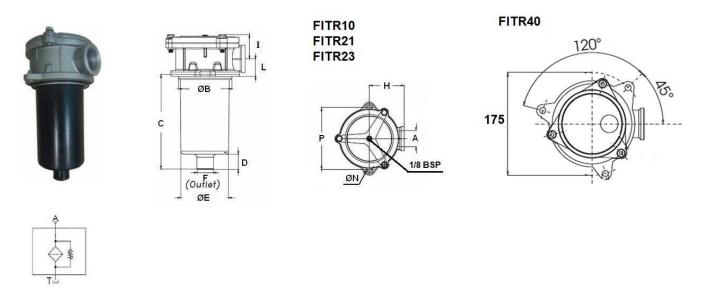

| Part n <sup>o</sup> | R1        | Cartridge | ØВ  | ØE | ØN  | С   | D  | F  | Н  | I  | L  | Р   |
|---------------------|-----------|-----------|-----|----|-----|-----|----|----|----|----|----|-----|
| FITR10              | 1/2" BSP  | FITCR10   | 68  | 58 | 7   | 89  | 15 | 19 | 53 | 27 | 24 | 90  |
| FITR21              | 3/4'' BSP | FITCR20   | 87  | 78 | 8,5 | 104 | 25 | 22 | 65 | 36 | 28 | 115 |
| FITR23              | 1" BSP    | FITCR22   | 87  | 78 | 8,5 | 153 | 25 | 22 | 65 | 36 | 28 | 115 |
| FITR40              | 1" BSP    | FITCR40   | 129 | -  | 10  | 241 | 30 | 40 | 95 | 55 | 35 | 175 |